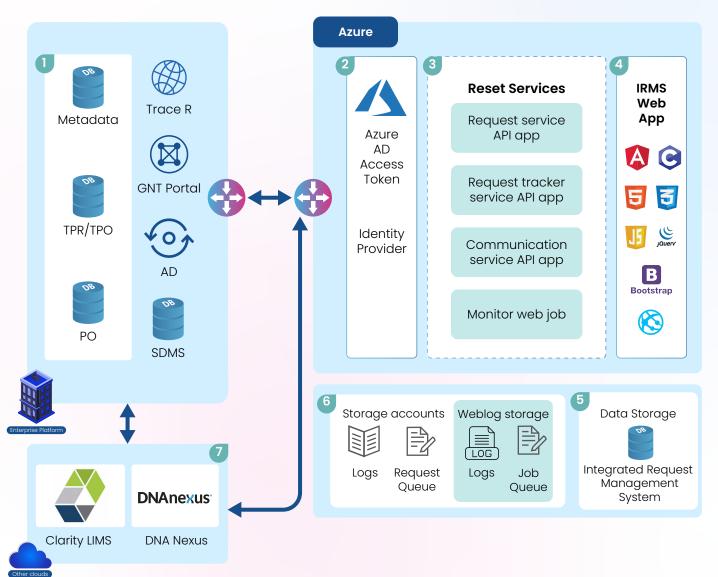

### **Technical Architecture**

Our solution leverages a serverless Azure architecture to ensure scalability and reliability. Key components include

- **Centralized Database:** Stores critical metadata, request information, and sample details.
- API Integration: Enables seamless communication between the platform and external systems like ELNs and LIMS.
- Automated Workflows: Streamlines data processing and analysis tasks.
- User-Friendly Interface: Provides an intuitive interface for researchers to submit requests, track progress, and access results.