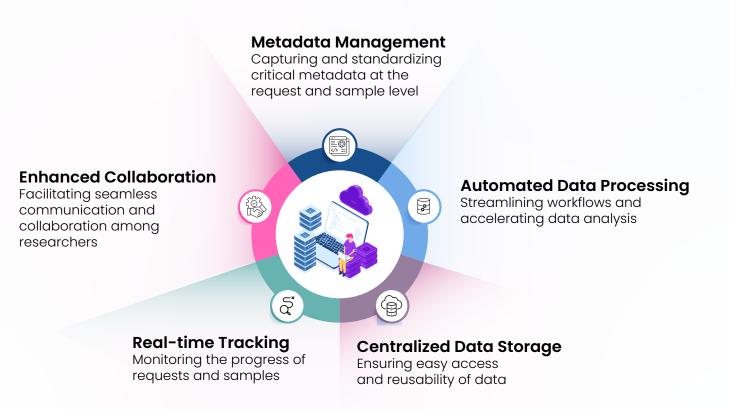

### **Key Benefits**

# Increased Efficiency Reduced turnaround time for experiments and improved data quality Improved Collaboration and collaboration among researchers Improved Collaboration among researchers

### **Technical Architecture**

Our solution leverages a serverless Azure architecture to ensure scalability and reliability. Key components include

- **Centralized Database:** Stores critical metadata, request information, and sample details.
- API Integration: Enables seamless communication between the platform and external systems like ELNs and LIMS.
- Automated Workflows: Streamlines data processing and analysis tasks.
- User-Friendly Interface: Provides an intuitive interface for researchers to submit requests, track progress, and access results.